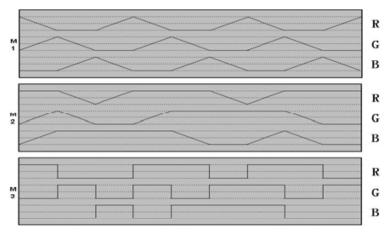

#### **Change Mode Instruction**

| Mode Name | Mode Description     |
|-----------|----------------------|
| M1        | Seven Color Flash    |
| M2        | Leaning Color Fade   |
| M3        | Full Color Fade      |
| M4        | Loop                 |
| M5-11     | Seven Fixation Color |