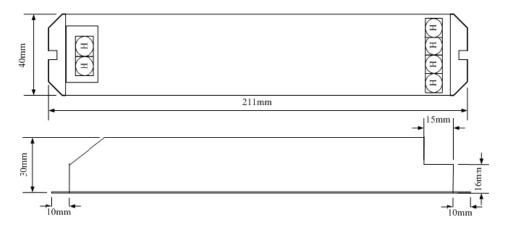

#### **Product Attributes**

| DC input voltage | 12/24V                                    |
|------------------|-------------------------------------------|
| Output power     | 5A(Max) per channel, 12V: 180W; 24V: 360W |
| Size             | 211(L)X40(W)X30(H) mm                     |
| Remote distance  | 50 meters                                 |
| Weight           | 310g                                      |

### **Dimension**