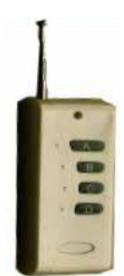

## **Operation Instruction**

The Functions of the buttons:

#### A Mode; B Pause; C Speed up; D Speed down

- A: Press it to change the mode to the next one;
- **B:** Press it to make the LED stays at the present color, press it again then the color change moves on;
- **C:** Press it to make the change speed of the LED to a faster level Default is fastest level
- **D:** Press it to make the change speed of the LED to a slower level.