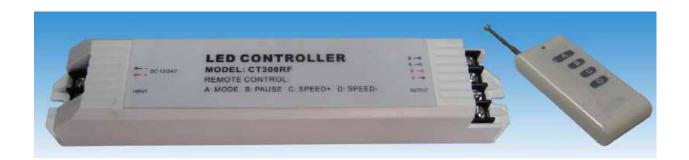

# RGB-контроллер C308 (12/24V, 180/360W, RF-ДУ 4 кн)

#### **Product Speciality**

- Under the control of wireless, the effective remote control distance is 50 meters.
- 3 channel RGB control: the max current of each channel up to 5A.
- Multi-Mode to select.
- Stay at chosen color.
- 8 scale speed.

#### **Product Attributes**

| DC input voltage | 12/24V                                    |
|------------------|-------------------------------------------|
| Output power     | 5A(Max) per channel, 12V: 180W; 24V: 360W |
| Size             | 211(L)X40(W)X30(H) mm                     |
| Remote distance  | 50 meters                                 |
| Weight           | 310g                                      |

## **Operation Instruction**

The Functions of the buttons:

#### A Mode; B Pause; C Speed up; D Speed down

- A: Press it to change the mode to the next one;
- **B:** Press it to make the LED stays at the present color, press it again then the color change moves on;
- **C:** Press it to make the change speed of the LED to a faster level Default is fastest level
- **D:** Press it to make the change speed of the LED to a slower level.