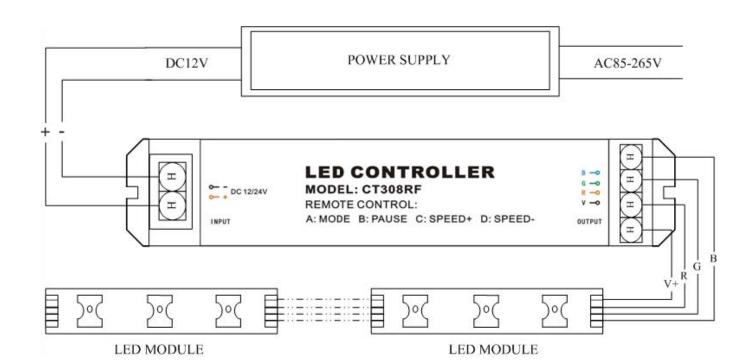

## **Operation Instruction**

The Functions of the buttons:

#### A Mode; B Pause; C Speed up; D Speed down

- A: Press it to change the mode to the next one;
- **B:** Press it to make the LED stays at the present color, press it again then the color change moves on;
- **C:** Press it to make the change speed of the LED to a faster level Default is fastest level
- **D:** Press it to make the change speed of the LED to a slower level.